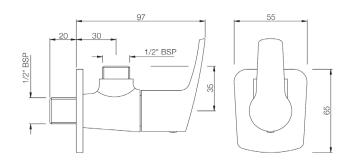

| Product Code                                           | STE-CHR-107053                                                                                                                                                                                                                                                                                                                                                                                              |
|--------------------------------------------------------|-------------------------------------------------------------------------------------------------------------------------------------------------------------------------------------------------------------------------------------------------------------------------------------------------------------------------------------------------------------------------------------------------------------|
| Description                                            | Angle Valve with Wall Flange                                                                                                                                                                                                                                                                                                                                                                                |
| Flow Rate                                              | 26.57 LPM @ 3 bar                                                                                                                                                                                                                                                                                                                                                                                           |
| Recommended Water<br>Pressure                          | 0.5 Bar - 5 Bar                                                                                                                                                                                                                                                                                                                                                                                             |
| Material Composition<br>Specification in<br>Percentage | Brass Ingots as per IS:1264-1997 Cu (58.0-63.0), Sn (0.0-1.0), Pb (0.5-2.5), Ni (0.0-1.0), Al (0.2-0.8), Mn (0.0-0.5), Total Impurity (0.0-2.0), Zn (Remainder)  Brass Rod as per IS:319-1989 Cu (56.0-59.0), Pb (2.0-3.5), Fe (0.0-0.35), Total Impurity (0.0-0.7), Zn (Remainder)  Brass Sheets as per IS:410-1977 Cu (61.5-64.5), Pb (0.0-0.3), Fe (0.0-0.075), Total Impurity (0.0-0.6), Zn (Remainder) |
| Cartridge Specification                                | Fittings: Components have WRAS Approved for food grade conformity with Brass Housing and Spindle Life Cycle EN 200: 200,000 cycles (Standard) - 4.0 LAC Cycles as per EN 200*                                                                                                                                                                                                                               |
| Water Tightness                                        | 12 bar (Pass)                                                                                                                                                                                                                                                                                                                                                                                               |
| Pressure Resistance                                    | 20 bar (Pass)                                                                                                                                                                                                                                                                                                                                                                                               |
| Finish                                                 | Plating: Nickel-8.0 micron Chromium-0.20 micron Salt Spray (300 hrs + Validated) Adhesion (Pass)                                                                                                                                                                                                                                                                                                            |
| Available Colour Finishing                             | Chrome (CHR)                                                                                                                                                                                                                                                                                                                                                                                                |